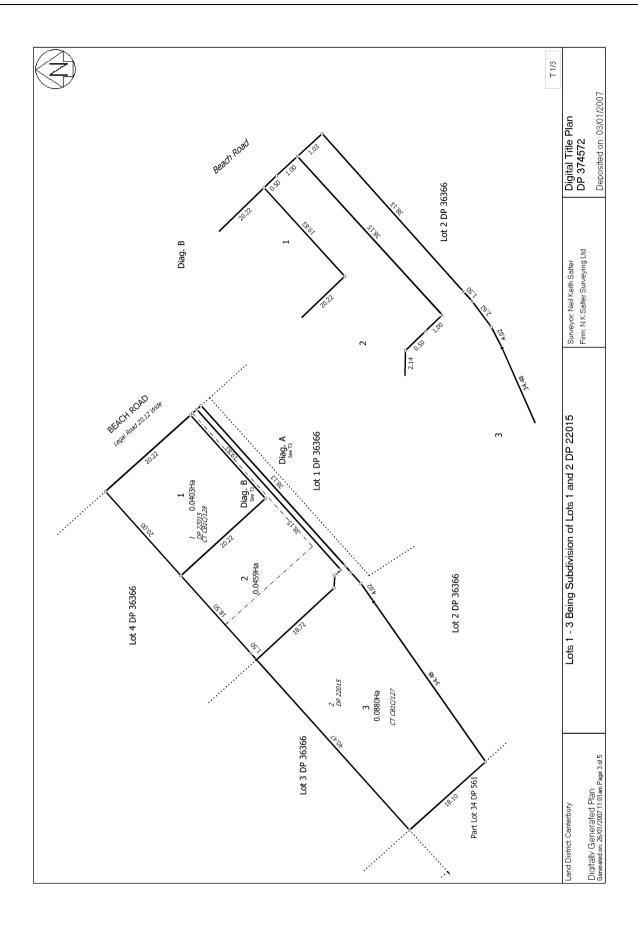

## **Interests**

Appurtenant hereto is a right of way created by Transfer 573804 - 28.3.1962 at 1:34 pm

Subject to a right of way over parts marked B, D and G on DP 374572 created by Transfer 573804 - 28.3.1962 at 1:34 pm 196815.1 Transfer surrendering the easement created by Transfer 573804 insofar as it affects Lot 1 DP 36366 - 5.10.1978 at 9.13 am

Appurtenant hereto is a right to convey electric power and telephonic communications created by Easement Instrument 7180976.6 - 3.1.2007 at 9:00 am

Subject to a right to convey electric power and telephonic communications over parts marked C, F and G on DP 374572 created by Easement Instrument 7180976.6 - 3.1.2007 at 9:00 am

The easements created by Easement Instrument 7180976.6 are subject to Section 243 (a) Resource Management Act 1991 Subject to a right of way over parts marked C and F on DP 374572 created by Easement Instrument 7180976.7 - 3.1.2007 at 9:00 am

The easements created by Easement Instrument 7180976.7 are subject to Section 243 (a) Resource Management Act 1991 Appurtenant hereto is a right to convey water created by Easement Instrument 7180976.8 - 3.1.2007 at 9:00 am Subject to a right to convey water over parts marked C, F and G on DP 374572 created by Easement Instrument 7180976.8

- 3.1.2007 at 9:00 am

The easements created by Easement Instrument 7180976.8 are subject to Section 243 (a) Resource Management Act 1991 Subject to a right to drain water over parts marked C, F and G on DP 374572 created by Easement Instrument 7180976.10 - 3.1.2007 at 9:00 am

The easement created by Easement Instrument 7180976.10 is subject to Section 243 (a) Resource Management Act 1991 Subject to a right to drain sewage in gross over parts marked C, D and I on DP 374572 in favour of Ashburton District Council created by Easement Instrument 7180976.11 - 3.1.2007 at 9:00 am