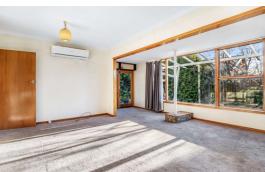

### **Main Features:**

- Built in 1963, three bedroom home
- · Updated kitchen with modern appliances and central bay bench
- Spacious separate lounge with heat pump and fireplace
- Separate garage with workshop/storage space