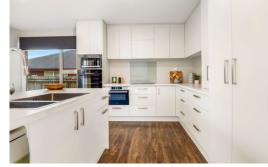

### **Main Features:**

- Built in 1963, three bedroom home
- · Updated kitchen with modern appliances and central bay bench
- Spacious separate lounge with heat pump and fireplace
- Separate garage with workshop/storage space