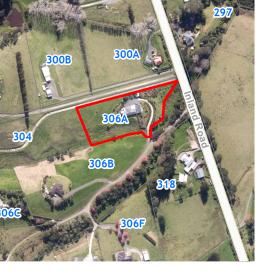

## **RATES INFORMATION**

Location of Rating Unit

306A Inland Road Punganui Auckland 0875

| For period             | 1 July 2024 to 30 June 202 | 5           |
|------------------------|----------------------------|-------------|
| Assessment Number      | 1234033771                 |             |
| Valuation Number       | 30710-00000018412          |             |
| Valuation as at date   | 1 June 2021                | 1 May 2024  |
| Capital Value          | \$1,225,000                | \$1,175,000 |
| Land Value             | \$720,000                  | \$790,000   |
| Record of Title Number | 241613                     |             |