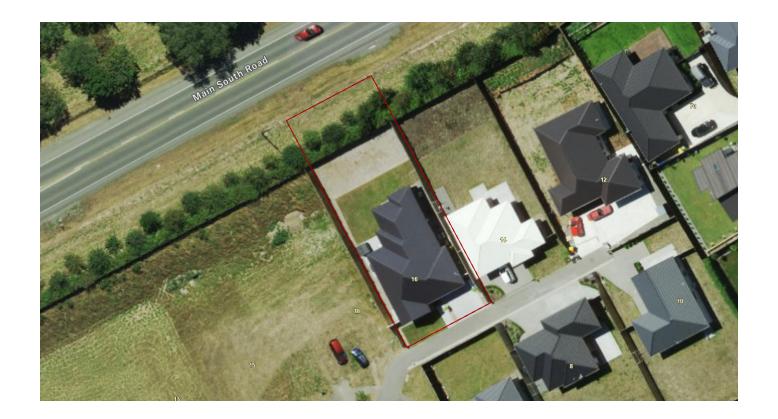

# **Property Information**

Street Address: 16 JOY PLACE

**Locality:** Rolleston

**Appellation:** LOT 61 DP 487276 WITH UNDIV 1/5 SH IN LOT 251 DP 487276

Rating Area (ha): 0.08633467

Valuation Number: 2405539450