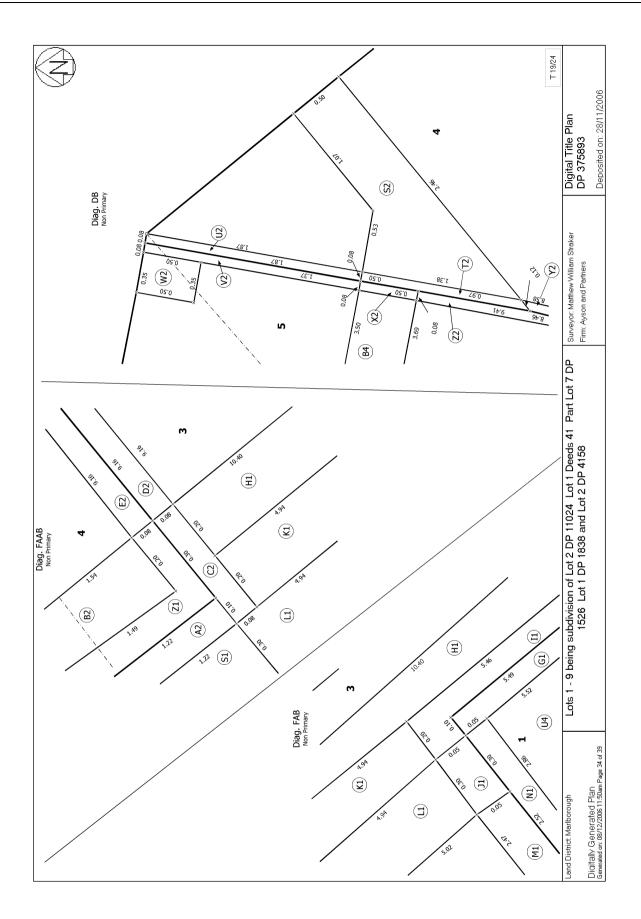

Subject to Section 241(2) Resource Management Act 1991 (affects DP 375893)

Subject to a structural support easement (parts Restricted in height) over part Lot 4 marked V1, Q2, X1, E3, Z1, E2, O2, H2, N2, R2, U2, I2, T2, Y2, D3, A3, N4, a right to drain sewage (parts Restricted in height) over part Lot 4 marked B3, A3, D5, N4, a right to drain water (parts Restricted in height) over part Lot 4 marked H2, L2, M2, N2, S2, T2, D5, N4, a right to convey water (parts Restricted in height) over part Lot 4 marked B2, Z1, X1, D5, N4 and a right to convey electricity, telecommunications and computer media (Restricted in height) over part Lot 4 marked D5, N4 all on DP 375893 and a right to drain water and sewage and a right to convey water, telecommunications and computer media over all of Lot 9 DP 375893 created by Easement Instrument 7133557.8 - 28.11.2006 at 9:00 am

The easements created by Easement Instrument 7133557.8 are subject to Section 243 (a) Resource Management Act 1991

Appurtenant hereto is a right of way, right to drain water and sewage and a right to convey water, telecommunications and computer media and appurtenant to Lot 4 DP 375893 is a structural support easement (parts Restricted in height see DP 375893) created by Easement Instrument 7133557.8 - 28.11.2006 at 9:00 am