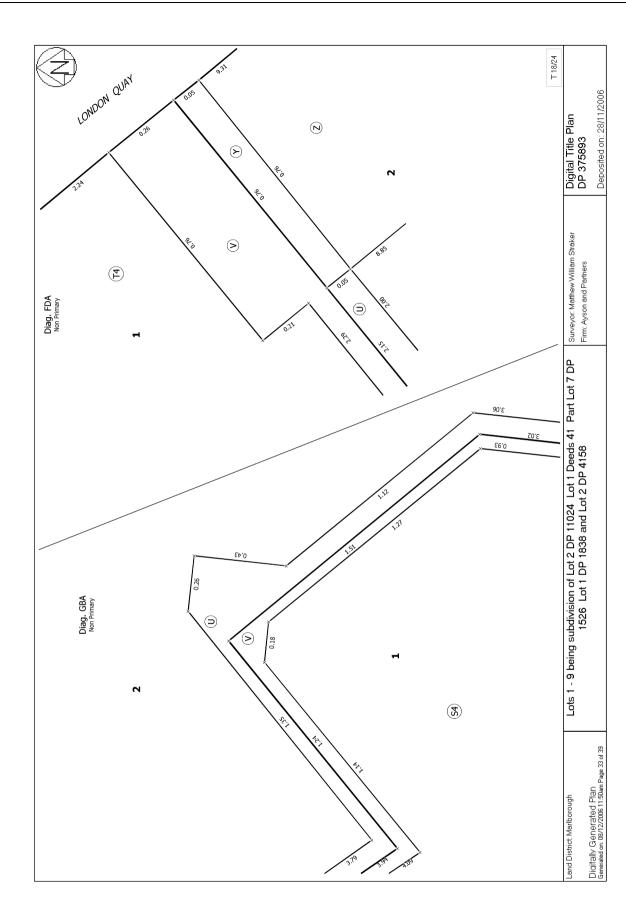

Subject to Section 241(2) Resource Management Act 1991 (affects DP 375893)

Subject to a structural support easement (parts Restricted in height) over part Lot 4 marked V1, Q2, X1, E3, Z1, E2, O2, H2, N2, R2, U2, I2, T2, Y2, D3, A3, N4, a right to drain sewage (parts Restricted in height) over part Lot 4 marked B3, A3, D5, N4, a right to drain water (parts Restricted in height) over part Lot 4 marked H2, L2, M2, N2, S2, T2, D5, N4, a right to convey water (parts Restricted in height) over part Lot 4 marked B2, Z1, X1, D5, N4 and a right to convey electricity, telecommunications and computer media (Restricted in height) over part Lot 4 marked D5, N4 all on DP 375893 and a right to drain water and sewage and a right to convey water, telecommunications and computer media over all of Lot 9 DP 375893 created by Easement Instrument 7133557.8 - 28.11.2006 at 9:00 am

The easements created by Easement Instrument 7133557.8 are subject to Section 243 (a) Resource Management Act 1991

Appurtenant hereto is a right of way, right to drain water and sewage and a right to convey water, telecommunications and computer media and appurtenant to Lot 4 DP 375893 is a structural support easement (parts Restricted in height see DP 375893) created by Easement Instrument 7133557.8 - 28.11.2006 at 9:00 am