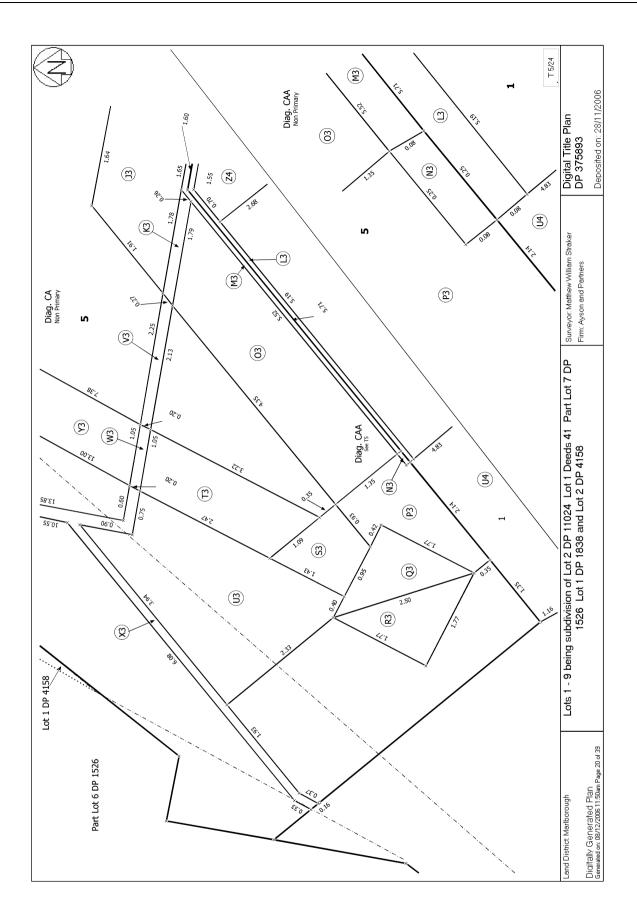

Subject to Section 241(2) Resource Management Act 1991 (affects DP 375893)

Subject to a structural support easement (parts Restricted in height) over part Lot 4 marked V1, Q2, X1, E3, Z1, E2, O2, H2, N2, R2, U2, I2, T2, Y2, D3, A3, N4, a right to drain sewage (parts Restricted in height) over part Lot 4 marked B3, A3, D5, N4, a right to drain water (parts Restricted in height) over part Lot 4 marked H2, L2, M2, N2, S2, T2, D5, N4, a right to convey water (parts Restricted in height) over part Lot 4 marked B2, Z1, X1, D5, N4 and a right to convey electricity, telecommunications and computer media (Restricted in height) over part Lot 4 marked D5, N4 all on DP 375893 and a right to drain water and sewage and a right to convey water, telecommunications and computer media over all of Lot 9 DP 375893 created by Easement Instrument 7133557.8 - 28.11.2006 at 9:00 am

The easements created by Easement Instrument 7133557.8 are subject to Section 243 (a) Resource Management Act 1991

Appurtenant hereto is a right of way, right to drain water and sewage and a right to convey water, telecommunications and computer media and appurtenant to Lot 4 DP 375893 is a structural support easement (parts Restricted in height see DP 375893) created by Easement Instrument 7133557.8 - 28.11.2006 at 9:00 am