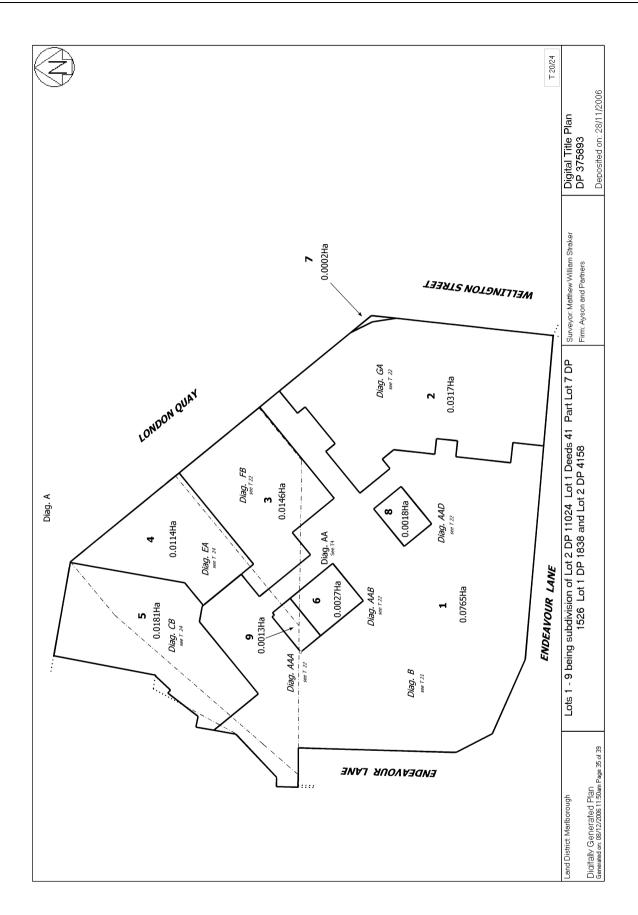

Prior References MB28/22 MB2D/1054 MB2D/1203 MB5C/1460

| Estate                               | Fee Simple                     |
|--------------------------------------|--------------------------------|
| Area                                 | 127 square metres more or less |
| Legal Description                    | Lot 4, 9 Deposited Plan 375893 |
| <b>Registered Owners</b>             |                                |
| Picton Waterfront Apartments Limited |                                |

## Interests

Appurtenant to part Lot 4 DP 375893 formerly CT MB2D/1054 is a party wall easement created by Deed of Easement 19699 (23/406) - 27.4.1909 at 3:00 pm

THE WITHIN LAND IS SUBJECT TO HEIGHT RESTRICTIONS. SEE DP 375893

Subject to Section 241(2) Resource Management Act 1991 (affects DP 375893)

Subject to a structural support easement (parts Restricted in height) over part Lot 4 marked V1, Q2, X1, E3, Z1, E2, O2, H2, N2, R2, U2, I2, T2, Y2, D3, A3, N4, a right to drain sewage (parts Restricted in height) over part Lot 4 marked B3, A3, D5, N4, a right to drain water (parts Restricted in height) over part Lot 4 marked H2, L2, M2, N2, S2, T2, D5, N4, a right to convey water (parts Restricted in height) over part Lot 4 marked B2, Z1, X1, D5, N4 and a right to convey electricity, telecommunications and computer media (Restricted in height) over part Lot 4 marked D5, N4 all on DP 375893 and a right to drain water and sewage and a right to convey water, telecommunications and computer media over all of Lot 9 DP 375893 created by Easement Instrument 7133557.8 - 28.11.2006 at 9:00 am

The easements created by Easement Instrument 7133557.8 are subject to Section 243 (a) Resource Management Act 1991

Appurtenant hereto is a right of way, right to drain water and sewage and a right to convey water, telecommunications and computer media and appurtenant to Lot 4 DP 375893 is a structural support easement (parts Restricted in height see DP 375893) created by Easement Instrument 7133557.8 - 28.11.2006 at 9:00 am

The easements created by Easement Instrument 7133557.8 are subject to Section 243 (a) Resource Management Act 1991

Subject to a right to convey electricity in gross over all of Lot 9 DP 375893 in favour of Marlborough Lines Limited created by Easement Instrument 7133557.9 - 28.11.2006 at 9:00 am

The easement created by Easement Instrument 7133557.9 is subject to Section 243 (a) Resource Management Act 1991

12395090.4 Mortgage to Bank of New Zealand - 1.4.2022 at 3:02 pm

É

Part Lot 6 DP 1526

ଞ

Diditally Generated Plan Generated on: 08/12/2006 11:50am Page 22 of 39