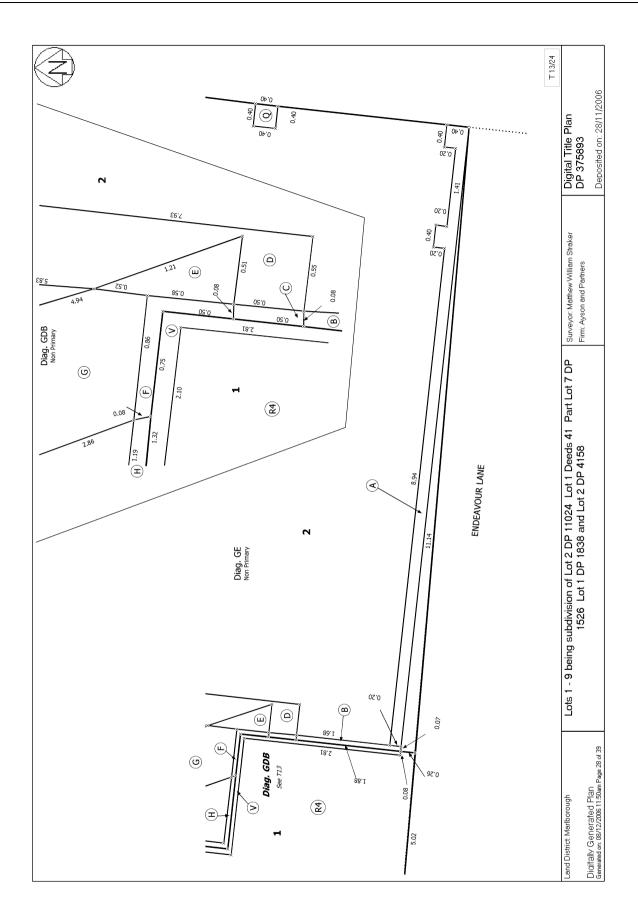

Subject to Section 241(2) Resource Management Act 1991 (affects DP 375893)

Subject to a structural support easement (parts Restricted in height) over part Lot 4 marked V1, Q2, X1, E3, Z1, E2, O2, H2, N2, R2, U2, I2, T2, Y2, D3, A3, N4, a right to drain sewage (parts Restricted in height) over part Lot 4 marked B3, A3, D5, N4, a right to drain water (parts Restricted in height) over part Lot 4 marked H2, L2, M2, N2, S2, T2, D5, N4, a right to convey water (parts Restricted in height) over part Lot 4 marked B2, Z1, X1, D5, N4 and a right to convey electricity, telecommunications and computer media (Restricted in height) over part Lot 4 marked D5, N4 all on DP 375893 and a right to drain water and sewage and a right to convey water, telecommunications and computer media over all of Lot 9 DP 375893 created by Easement Instrument 7133557.8 - 28.11.2006 at 9:00 am

The easements created by Easement Instrument 7133557.8 are subject to Section 243 (a) Resource Management Act 1991

Appurtenant hereto is a right of way, right to drain water and sewage and a right to convey water, telecommunications and computer media and appurtenant to Lot 4 DP 375893 is a structural support easement (parts Restricted in height see DP 375893) created by Easement Instrument 7133557.8 - 28.11.2006 at 9:00 am

The easements created by Easement Instrument 7133557.8 are subject to Section 243 (a) Resource Management Act 1991

Subject to a right to convey electricity in gross over all of Lot 9 DP 375893 in favour of Marlborough Lines Limited created by Easement Instrument 7133557.9 - 28.11.2006 at 9:00 am