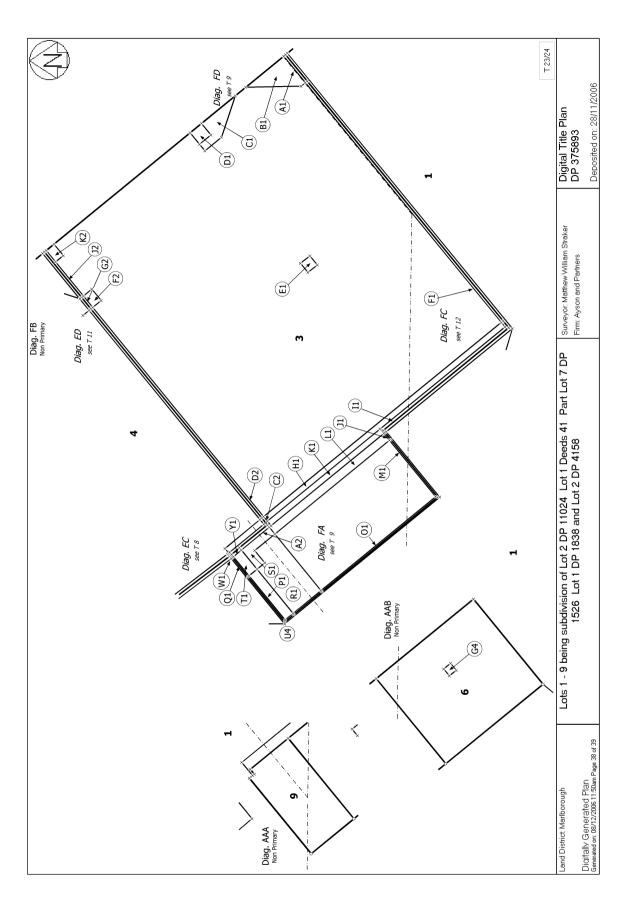

Subject to Section 241(2) Resource Management Act 1991 (affects DP 375893)

Subject to a structural support easement (parts Restricted in height) over part Lot 4 marked V1, Q2, X1, E3, Z1, E2, O2, H2, N2, R2, U2, I2, T2, Y2, D3, A3, N4, a right to drain sewage (parts Restricted in height) over part Lot 4 marked B3, A3, D5, N4, a right to drain water (parts Restricted in height) over part Lot 4 marked H2, L2, M2, N2, S2, T2, D5, N4, a right to convey water (parts Restricted in height) over part Lot 4 marked B2, Z1, X1, D5, N4 and a right to convey electricity, telecommunications and computer media (Restricted in height) over part Lot 4 marked D5, N4 all on DP 375893 and a right to drain water and sewage and a right to convey water, telecommunications and computer media over all of Lot 9 DP 375893 created by Easement Instrument 7133557.8 - 28.11.2006 at 9:00 am

The easements created by Easement Instrument 7133557.8 are subject to Section 243 (a) Resource Management Act 1991

Appurtenant hereto is a right of way, right to drain water and sewage and a right to convey water, telecommunications and computer media and appurtenant to Lot 4 DP 375893 is a structural support easement (parts Restricted in height see DP 375893) created by Easement Instrument 7133557.8 - 28.11.2006 at 9:00 am