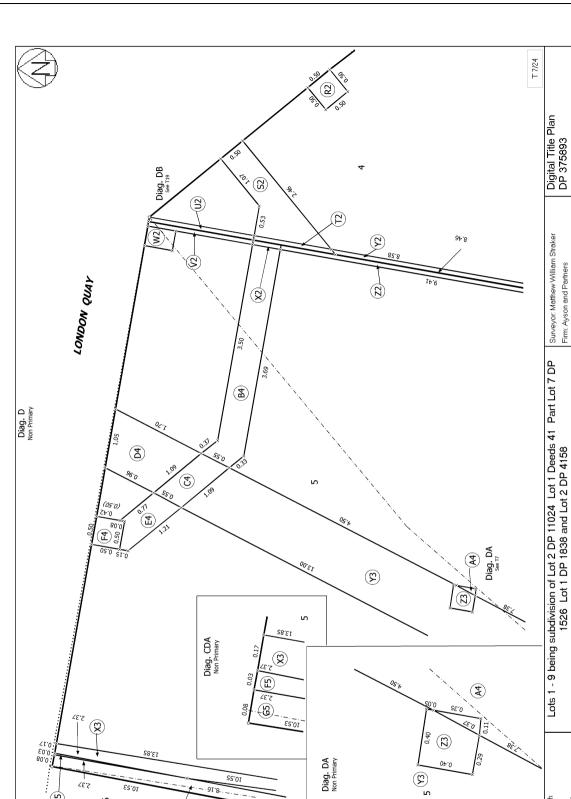

Subject to Section 241(2) Resource Management Act 1991 (affects DP 375893)

Subject to a structural support easement (parts Restricted in height) over part Lot 4 marked V1, Q2, X1, E3, Z1, E2, O2, H2, N2, R2, U2, I2, T2, Y2, D3, A3, N4, a right to drain sewage (parts Restricted in height) over part Lot 4 marked B3, A3, D5, N4, a right to drain water (parts Restricted in height) over part Lot 4 marked H2, L2, M2, N2, S2, T2, D5, N4, a right to convey water (parts Restricted in height) over part Lot 4 marked B2, Z1, X1, D5, N4 and a right to convey electricity, telecommunications and computer media (Restricted in height) over part Lot 4 marked D5, N4 all on DP 375893 and a right to drain water and sewage and a right to convey water, telecommunications and computer media over all of Lot 9 DP 375893 created by Easement Instrument 7133557.8 - 28.11.2006 at 9:00 am

The easements created by Easement Instrument 7133557.8 are subject to Section 243 (a) Resource Management Act 1991

Appurtenant hereto is a right of way, right to drain water and sewage and a right to convey water, telecommunications and computer media and appurtenant to Lot 4 DP 375893 is a structural support easement (parts Restricted in height see DP 375893) created by Easement Instrument 7133557.8 - 28.11.2006 at 9:00 am