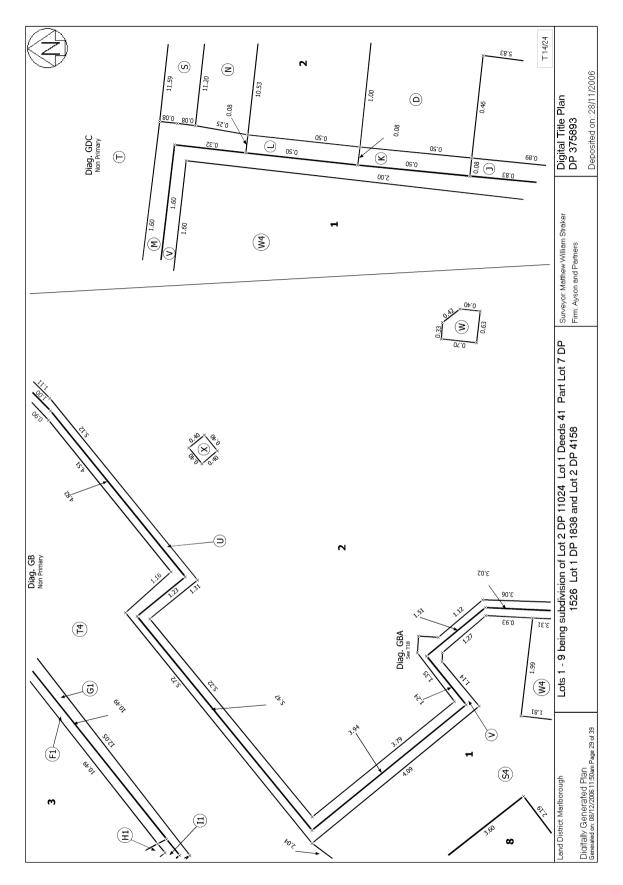

Subject to Section 241(2) Resource Management Act 1991 (affects DP 375893)

Subject to a structural support easement (parts Restricted in height) over part Lot 4 marked V1, Q2, X1, E3, Z1, E2, O2, H2, N2, R2, U2, I2, T2, Y2, D3, A3, N4, a right to drain sewage (parts Restricted in height) over part Lot 4 marked B3, A3, D5, N4, a right to drain water (parts Restricted in height) over part Lot 4 marked H2, L2, M2, N2, S2, T2, D5, N4, a right to convey water (parts Restricted in height) over part Lot 4 marked B2, Z1, X1, D5, N4 and a right to convey electricity, telecommunications and computer media (Restricted in height) over part Lot 4 marked D5, N4 all on DP 375893 and a right to drain water and sewage and a right to convey water, telecommunications and computer media over all of Lot 9 DP 375893 created by Easement Instrument 7133557.8 - 28.11.2006 at 9:00 am

The easements created by Easement Instrument 7133557.8 are subject to Section 243 (a) Resource Management Act 1991

Appurtenant hereto is a right of way, right to drain water and sewage and a right to convey water, telecommunications and computer media and appurtenant to Lot 4 DP 375893 is a structural support easement (parts Restricted in height see DP 375893) created by Easement Instrument 7133557.8 - 28.11.2006 at 9:00 am

The easements created by Easement Instrument 7133557.8 are subject to Section 243 (a) Resource Management Act 1991

Subject to a right to convey electricity in gross over all of Lot 9 DP 375893 in favour of Marlborough Lines Limited created by Easement Instrument 7133557.9 - 28.11.2006 at 9:00 am