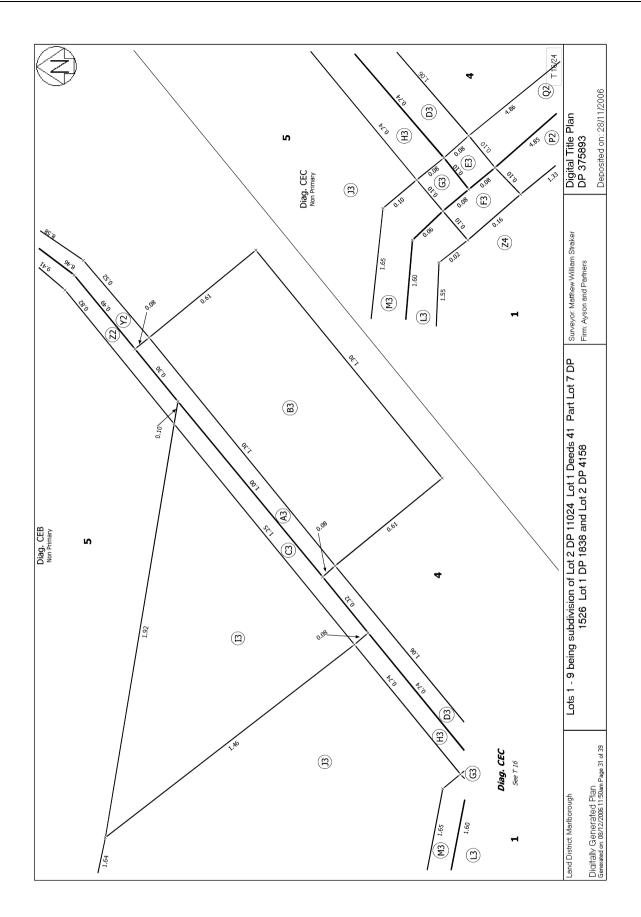

Subject to Section 241(2) Resource Management Act 1991 (affects DP 375893)

Subject to a structural support easement (parts Restricted in height) over part Lot 4 marked V1, Q2, X1, E3, Z1, E2, O2, H2, N2, R2, U2, I2, T2, Y2, D3, A3, N4, a right to drain sewage (parts Restricted in height) over part Lot 4 marked B3, A3, D5, N4, a right to drain water (parts Restricted in height) over part Lot 4 marked H2, L2, M2, N2, S2, T2, D5, N4, a right to convey water (parts Restricted in height) over part Lot 4 marked B2, Z1, X1, D5, N4 and a right to convey electricity, telecommunications and computer media (Restricted in height) over part Lot 4 marked D5, N4 all on DP 375893 and a right to drain water and sewage and a right to convey water, telecommunications and computer media over all of Lot 9 DP 375893 created by Easement Instrument 7133557.8 - 28.11.2006 at 9:00 am

The easements created by Easement Instrument 7133557.8 are subject to Section 243 (a) Resource Management Act 1991

Appurtenant hereto is a right of way, right to drain water and sewage and a right to convey water, telecommunications and computer media and appurtenant to Lot 4 DP 375893 is a structural support easement (parts Restricted in height see DP 375893) created by Easement Instrument 7133557.8 - 28.11.2006 at 9:00 am