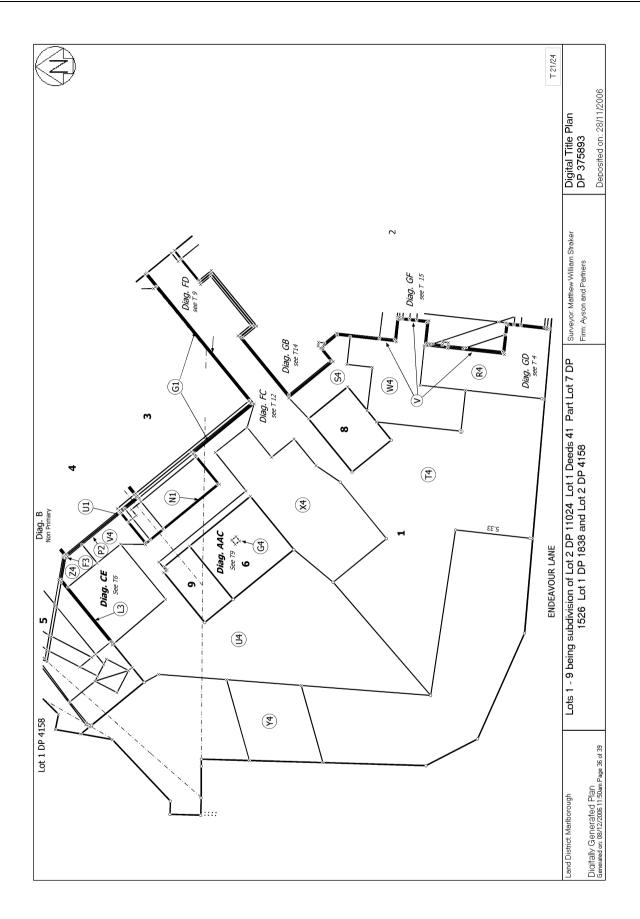

Subject to Section 241(2) Resource Management Act 1991 (affects DP 375893)

Subject to a structural support easement (parts Restricted in height) over part Lot 4 marked V1, Q2, X1, E3, Z1, E2, O2, H2, N2, R2, U2, I2, T2, Y2, D3, A3, N4, a right to drain sewage (parts Restricted in height) over part Lot 4 marked B3, A3, D5, N4, a right to drain water (parts Restricted in height) over part Lot 4 marked H2, L2, M2, N2, S2, T2, D5, N4, a right to convey water (parts Restricted in height) over part Lot 4 marked B2, Z1, X1, D5, N4 and a right to convey electricity, telecommunications and computer media (Restricted in height) over part Lot 4 marked D5, N4 all on DP 375893 and a right to drain water and sewage and a right to convey water, telecommunications and computer media over all of Lot 9 DP 375893 created by Easement Instrument 7133557.8 - 28.11.2006 at 9:00 am

The easements created by Easement Instrument 7133557.8 are subject to Section 243 (a) Resource Management Act 1991

Appurtenant hereto is a right of way, right to drain water and sewage and a right to convey water, telecommunications and computer media and appurtenant to Lot 4 DP 375893 is a structural support easement (parts Restricted in height see DP 375893) created by Easement Instrument 7133557.8 - 28.11.2006 at 9:00 am