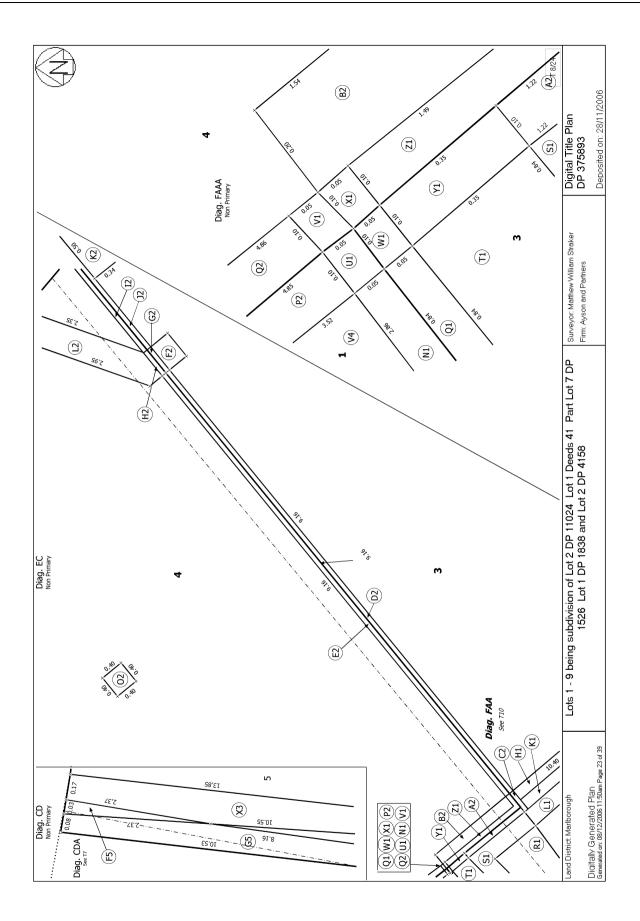

Subject to Section 241(2) Resource Management Act 1991 (affects DP 375893)

Subject to a structural support easement (parts Restricted in height) over part Lot 4 marked V1, Q2, X1, E3, Z1, E2, O2, H2, N2, R2, U2, I2, T2, Y2, D3, A3, N4, a right to drain sewage (parts Restricted in height) over part Lot 4 marked B3, A3, D5, N4, a right to drain water (parts Restricted in height) over part Lot 4 marked H2, L2, M2, N2, S2, T2, D5, N4, a right to convey water (parts Restricted in height) over part Lot 4 marked B2, Z1, X1, D5, N4 and a right to convey electricity, telecommunications and computer media (Restricted in height) over part Lot 4 marked D5, N4 all on DP 375893 and a right to drain water and sewage and a right to convey water, telecommunications and computer media over all of Lot 9 DP 375893 created by Easement Instrument 7133557.8 - 28.11.2006 at 9:00 am

The easements created by Easement Instrument 7133557.8 are subject to Section 243 (a) Resource Management Act 1991

Appurtenant hereto is a right of way, right to drain water and sewage and a right to convey water, telecommunications and computer media and appurtenant to Lot 4 DP 375893 is a structural support easement (parts Restricted in height see DP 375893) created by Easement Instrument 7133557.8 - 28.11.2006 at 9:00 am