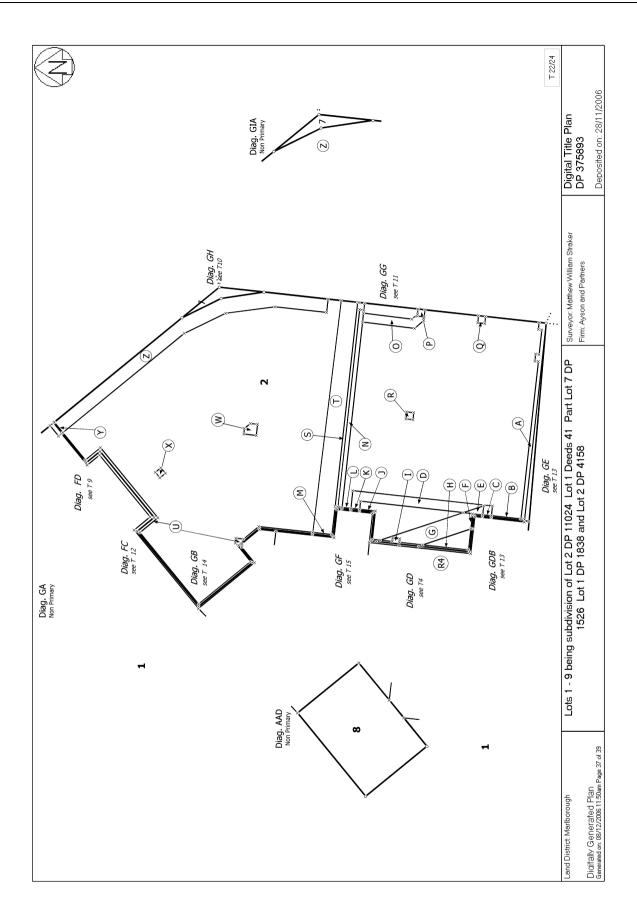

Subject to Section 241(2) Resource Management Act 1991 (affects DP 375893)

Subject to a structural support easement (parts Restricted in height) over part Lot 4 marked V1, Q2, X1, E3, Z1, E2, O2, H2, N2, R2, U2, I2, T2, Y2, D3, A3, N4, a right to drain sewage (parts Restricted in height) over part Lot 4 marked B3, A3, D5, N4, a right to drain water (parts Restricted in height) over part Lot 4 marked H2, L2, M2, N2, S2, T2, D5, N4, a right to convey water (parts Restricted in height) over part Lot 4 marked B2, Z1, X1, D5, N4 and a right to convey electricity, telecommunications and computer media (Restricted in height) over part Lot 4 marked D5, N4 all on DP 375893 and a right to drain water and sewage and a right to convey water, telecommunications and computer media over all of Lot 9 DP 375893 created by Easement Instrument 7133557.8 - 28.11.2006 at 9:00 am

The easements created by Easement Instrument 7133557.8 are subject to Section 243 (a) Resource Management Act 1991

Appurtenant hereto is a right of way, right to drain water and sewage and a right to convey water, telecommunications and computer media and appurtenant to Lot 4 DP 375893 is a structural support easement (parts Restricted in height see DP 375893) created by Easement Instrument 7133557.8 - 28.11.2006 at 9:00 am