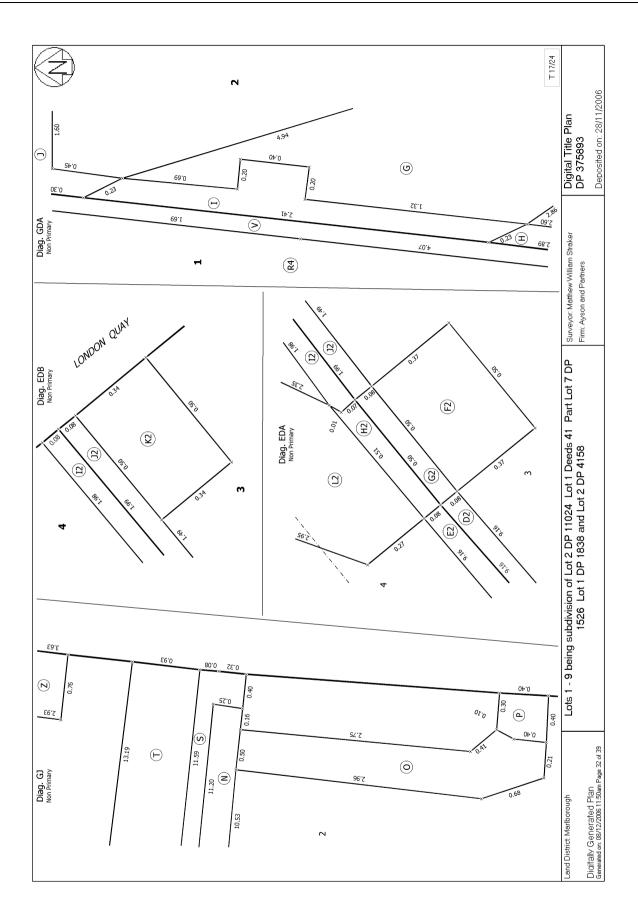

Subject to Section 241(2) Resource Management Act 1991 (affects DP 375893)

Subject to a structural support easement (parts Restricted in height) over part Lot 4 marked V1, Q2, X1, E3, Z1, E2, O2, H2, N2, R2, U2, I2, T2, Y2, D3, A3, N4, a right to drain sewage (parts Restricted in height) over part Lot 4 marked B3, A3, D5, N4, a right to drain water (parts Restricted in height) over part Lot 4 marked H2, L2, M2, N2, S2, T2, D5, N4, a right to convey water (parts Restricted in height) over part Lot 4 marked B2, Z1, X1, D5, N4 and a right to convey electricity, telecommunications and computer media (Restricted in height) over part Lot 4 marked D5, N4 all on DP 375893 and a right to drain water and sewage and a right to convey water, telecommunications and computer media over all of Lot 9 DP 375893 created by Easement Instrument 7133557.8 - 28.11.2006 at 9:00 am

The easements created by Easement Instrument 7133557.8 are subject to Section 243 (a) Resource Management Act 1991

Appurtenant hereto is a right of way, right to drain water and sewage and a right to convey water, telecommunications and computer media and appurtenant to Lot 4 DP 375893 is a structural support easement (parts Restricted in height see DP 375893) created by Easement Instrument 7133557.8 - 28.11.2006 at 9:00 am