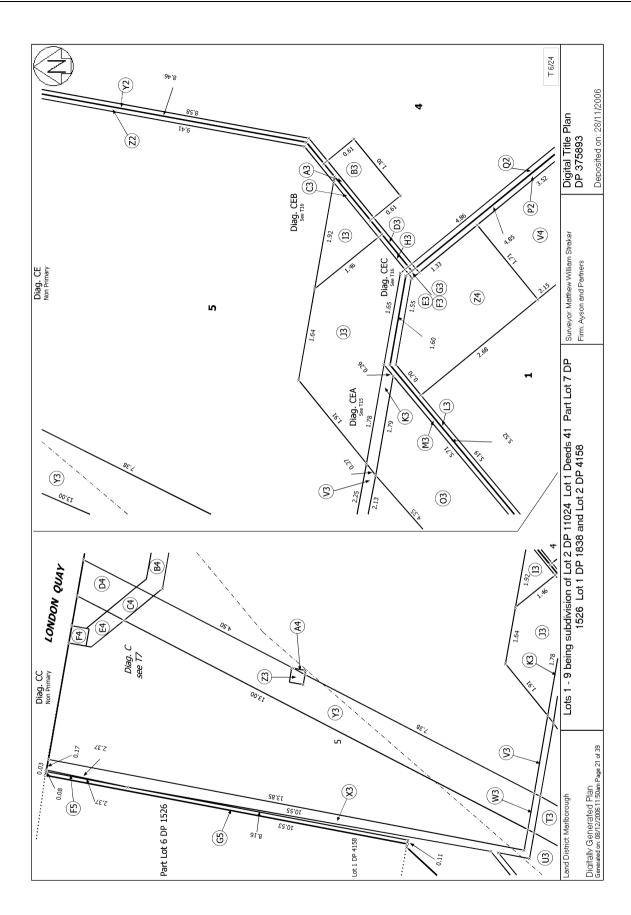

Subject to Section 241(2) Resource Management Act 1991 (affects DP 375893)

Subject to a structural support easement (parts Restricted in height) over part Lot 4 marked V1, Q2, X1, E3, Z1, E2, O2, H2, N2, R2, U2, I2, T2, Y2, D3, A3, N4, a right to drain sewage (parts Restricted in height) over part Lot 4 marked B3, A3, D5, N4, a right to drain water (parts Restricted in height) over part Lot 4 marked H2, L2, M2, N2, S2, T2, D5, N4, a right to convey water (parts Restricted in height) over part Lot 4 marked B2, Z1, X1, D5, N4 and a right to convey electricity, telecommunications and computer media (Restricted in height) over part Lot 4 marked D5, N4 all on DP 375893 and a right to drain water and sewage and a right to convey water, telecommunications and computer media over all of Lot 9 DP 375893 created by Easement Instrument 7133557.8 - 28.11.2006 at 9:00 am

The easements created by Easement Instrument 7133557.8 are subject to Section 243 (a) Resource Management Act 1991

Appurtenant hereto is a right of way, right to drain water and sewage and a right to convey water, telecommunications and computer media and appurtenant to Lot 4 DP 375893 is a structural support easement (parts Restricted in height see DP 375893) created by Easement Instrument 7133557.8 - 28.11.2006 at 9:00 am